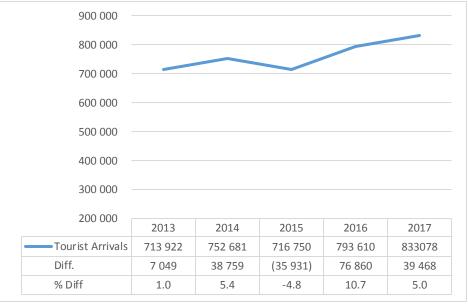

#### TREND ANALYSIS: SEPTEMBER 2013 - SEPTEMBER 2017

A total of 833 078 tourist arrivals were recorded in September 2017, which was an increase of 5.0% (39 468) compared to the same month in 2016. Figure 1 below indicates tourist arrivals for the period September 2013 to September 2017. Tourist arrivals increased from 713 922 in 2013 to 752 681 in 2014, which was an increase of about 5.4%. Tourist arrivals however decreased in September 2015 by -4.8% (-35 931) compared to September 2014. Comparing September 2016 with September 2015, there was a significant increase in tourist arrivals by 10.7% (76 860), while September 2017 also increased by 5.0% (39 468) when compared with the same month of previous year.