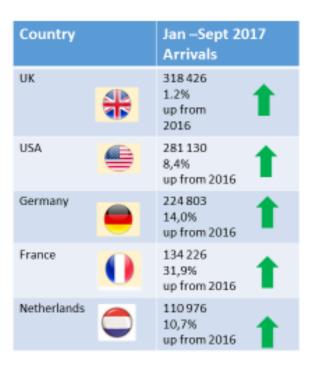

Table 4: South Africa's Top 10 Overseas Source Markets: Jan-Sept 2017 compared to Jan-Sept 2016

| Country<br>2017 | RANK-<br>2017 | Tourist<br>Arrivals<br>2017 | RANK-<br>2016 | TOURIST<br>ARRIVALS<br>2016 | % Change<br>from 2016<br>to 2017 |
|-----------------|---------------|-----------------------------|---------------|-----------------------------|----------------------------------|
| UK              | 1             | 318 426                     | 1             | 314 596                     | 1.2                              |
| USA             | 2             | 281 130                     | 2             | 259 274                     | 8.4                              |
| Germany         | 3             | 224 803                     | 3             | 197 248                     | 14.0                             |
| France          | 4             | 134 226                     | 4             | 101 734                     | 31.9                             |
| The Netherlands | 5             | 110 976                     | 5             | 100 273                     | 10.7                             |
| Australia       | 6             | 87 155                      | 7             | 80 474                      | 8.3                              |
| India           | 7             | 74 158                      | 8             | 73 902                      | 0.3                              |
| China           | 8             | 73 717                      | 6             | 88 997                      | -17.2                            |
| Brazil          | 9             | 48 243                      | 16            | 23 474                      | 105.5                            |
| Canada          | 10            | 46 860                      | 10            | 43 046                      | 8.9                              |

# TOP FIVE OVERSEAS SOURCE MARKETS

TOP FIVE AFRICA SOURCE MARKETS

| Country    | Jan -Sept 2017<br>Arrivals          |
|------------|-------------------------------------|
| Zimbabwe   | 1 520 802<br>0,2%<br>down from 2016 |
| Lesotho    | 1 339 879<br>0.9%<br>down from 2016 |
| Mozambique | 1 004 183<br>3,3%<br>up from 2016   |
| Swaziland  | 649 007<br>3,1%<br>down from 2016   |
| Botswana   | 479 534<br>1,7%<br>down from 2016   |