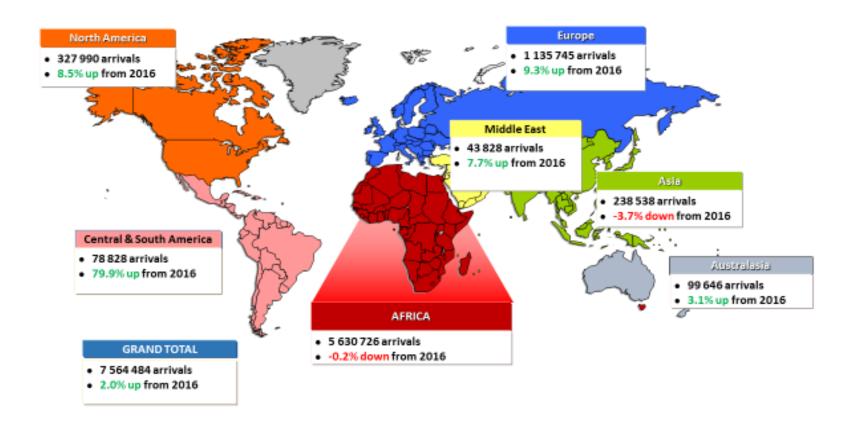

#### JANUARY - SEPTEMBER 2017 COMPARED TO JANUARY - SEPTEMBER 2016

Arrivals for the period January-September 2017 compared to the same period in 2016 are indicated in Table 2 below. Tourist arrivals for the first nine months of 2017 (7 564 484) recorded an increase of 2.0% compared to arrivals during the same period in 2016 (7 418 751). Tourist arrivals from Africa decreased from 5 639 842 in 2016 to 5 630 726 in 2017, which was a decline of about -0.2% (-9 116). Total tourist arrivals from overseas grew by 8.7% (154 007) during the same period under review. Compared to other sub-regions, the Central and South America region had the highest growth of 79.9% (35 002) for the period under review.

### TOTAL TOURIST ARRIVALS TOP TEN OVERSEAS AND AFRICA MARKETS: JANANUARY-SEPTEMBER 2017 COMPARED TO JANANUARY-SEPTEMBER 2016.

Figure below indicates a snap view of tourist arrivals to South Africa by regions for the period January to September 2017.